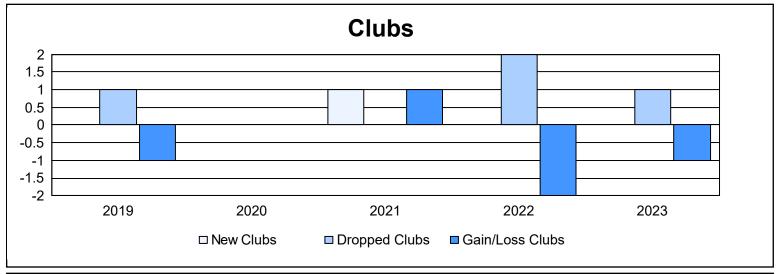

District 5M 6 As of June 2023 Cumulative

| Year      | New<br>Clubs | Dropped<br>Clubs | Gain/<br>Loss<br>Clubs | New<br>Members | Charter<br>Members | Reinstate<br>Members | Transfer<br>Members | Total<br>Member<br>Added | Total<br>Members<br>Dropped | Gain/<br>Loss<br>Members |
|-----------|--------------|------------------|------------------------|----------------|--------------------|----------------------|---------------------|--------------------------|-----------------------------|--------------------------|
| 2018-2019 | 0            | 1                | -1                     | 112            | 6                  | 7                    | 30                  | 155                      | 209                         | -54                      |
| 2019-2020 | 0            | 0                | 0                      | 72             | 0                  | 4                    | 4                   | 80                       | 138                         | -58                      |
| 2020-2021 | 1            | 0                | 1                      | 78             | 18                 | 7                    | 12                  | 115                      | 179                         | -64                      |
| 2021-2022 | 0            | 2                | -2                     | 171            | 1                  | 9                    | 9                   | 190                      | 153                         | 37                       |
| 2022-2023 | 0            | 1                | -1                     | 101            | 1                  | 7                    | 8                   | 117                      | 158                         | -41                      |
| Average   | 0            | 1                | -1                     | 107            | 5                  | 7                    | 13                  | 131                      | 167                         | -36                      |